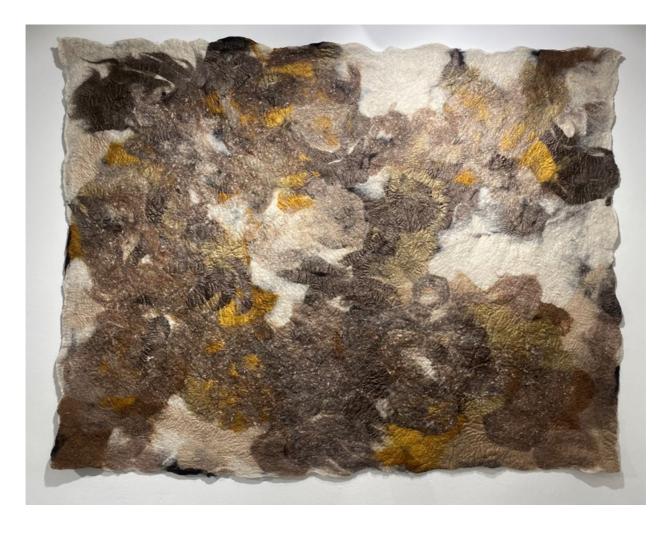

Untitled

Drenth Heathe and Merino Wool, Mohair, Linnen, Silk and Cotton

Formaat: 175 x 222 cm

Uniek werk

Claudy Jongstra is known worldwide for her monumental artworks and architectural installations, whose organic surfaces and nuanced tones reflect Jongstra's masterful innovations in the ancient technique of making wool felt. Jongstra's oeuvre, often installed in large public spaces, is included in many international museums as well as private and corporate collections.

## Untitled

Drenth Heathe and Merino Wool, Mohair, Linnen, Silk and Cotton

Formaat: 175 x 222 cm

Uniek werk